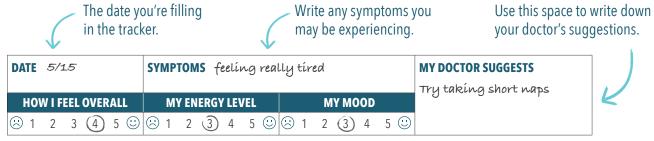

Take a look at the example below, then go to the next page to begin filling out your own tracker.

Circle a number to rate how you feel, your energy level, and your mood.

1 = poor 2 = fair 3 = good 4 = very good 5 = excellent

## **Start Tracking Now**

Below are daily trackers for 1 week. You can print as many as you'd like, fill them out, and take them to your next doctor appointment. Write down any suggestions your doctor makes for you.